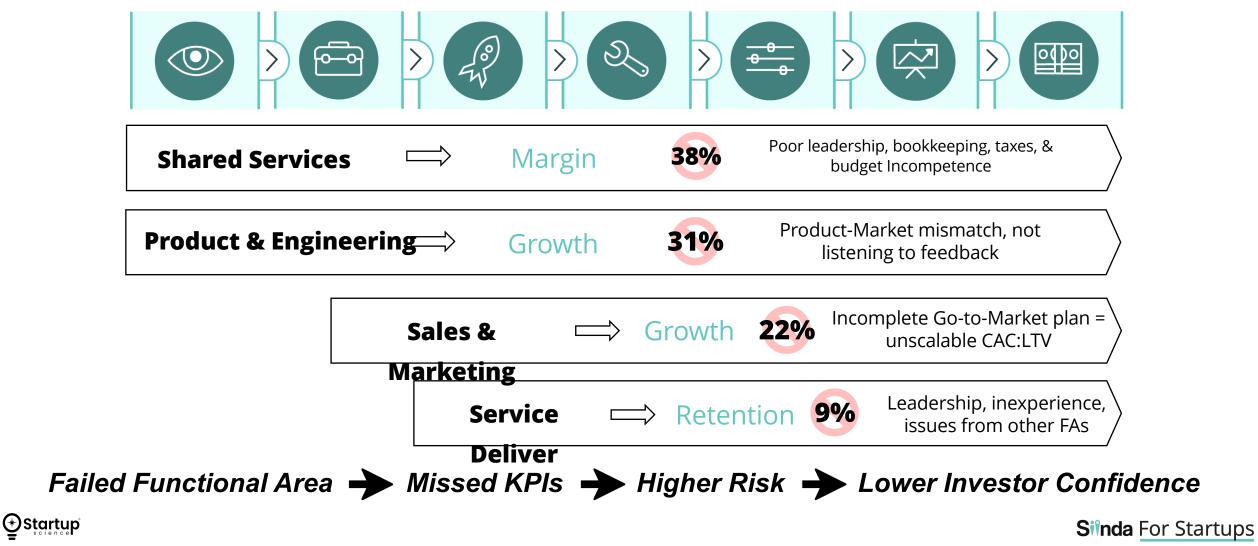

#### Functional Area Performance

#### Valuation Drivers – Critical metrics potential acquirers' value