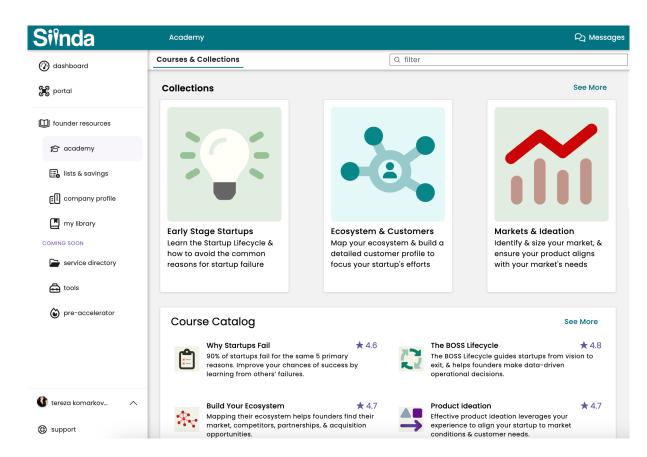

# Free Access to the Academy

- Microlearning courses to maximize the learning necessary to reduce the risk of Startup failure.
- Navigate courses using pre-built Collections, and find other Founders' favorite courses with our 5-star rating system.
- Founders can watch, listen, or read the course content; choose what works best for you.
- Apply the course learnings directly to your Startup with in-course practicums.
- Populate application forms and your Company Profile directly within courses.

# Lists & Savings

- Access searchable lists of Investors, with direct access to their LinkedIn contact (not all-inclusive)
- Access a searchable list of non-dilutive Credits & Savings for critical Startup SaaS products

# **Company Profile**

- Review and edit your Startup's Company Profile
- A consolidated, easily-navigable summary of the most important information about your Startup
- Revisit ad update at any point, or skip until relevant