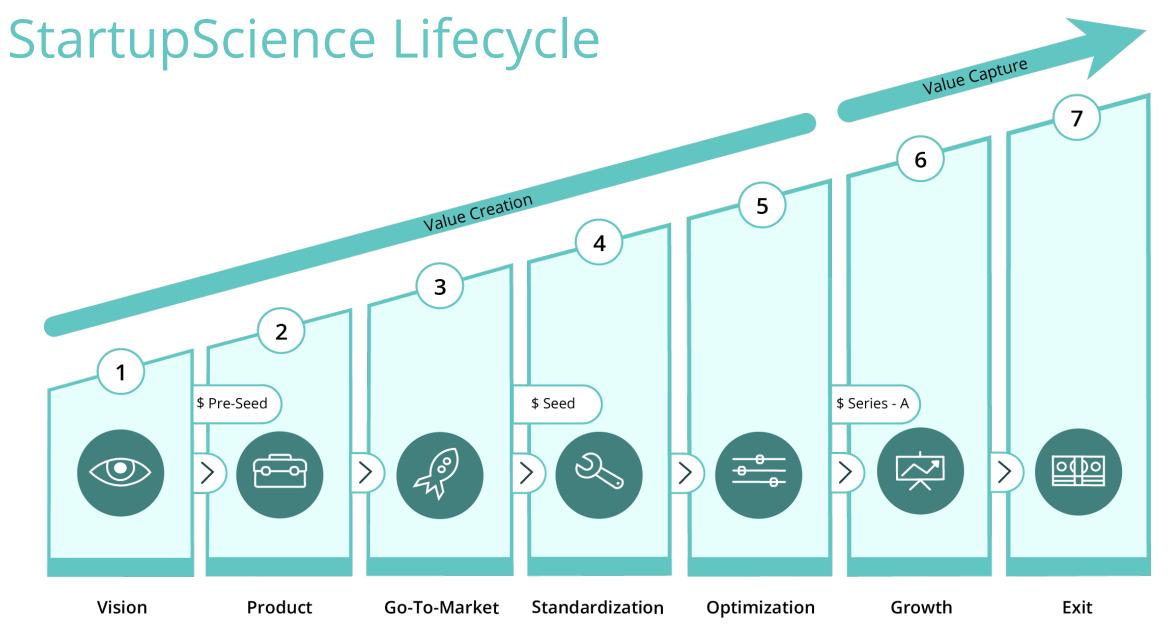

#### The journey from Value Creation to Value Capture

**TIMELINE: 3-5 YEARS (APPROX)** 

#### Valuation Drivers – Critical metrics potential acquirers' value