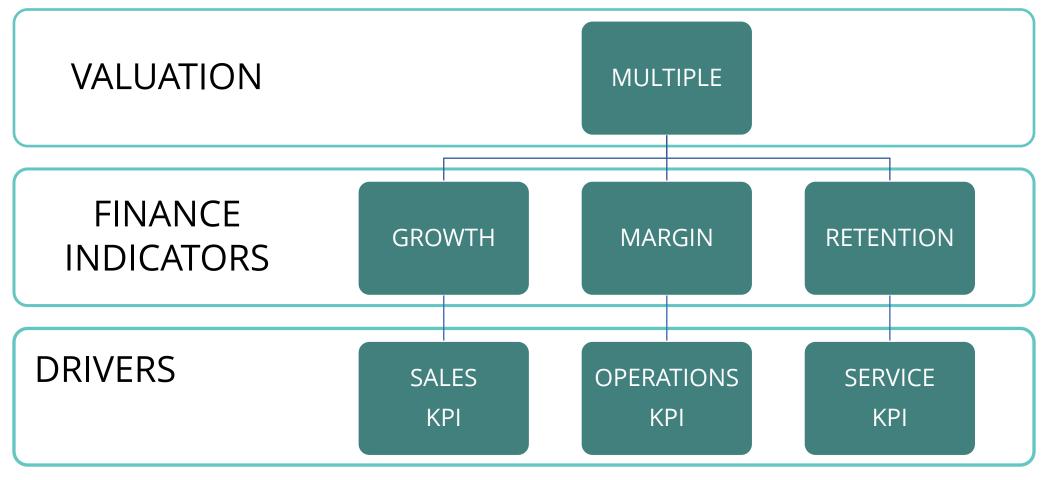

BILITY

ECOSYSTEM

# Methodology



# Research and Experience Combined

# 90% of startups FAIL by year 5

#### Invested

- **√**\$500,000
- ✓ 5 employees
- ✓ 5 years
- ✓ 1000+ content pieces

#### Most founders don't know where they are or where they are going



## Four Layers of Failure Reasons

#### Not Understanding the Lifecycle

#### Functional Area Performance

#### **Poor Decision**

#### Performance Strucutre



# Not Understanding the Lifecycle

#### The journey from Value Creation to Value Capture



**TIMELINE: 3-5 YEARS (APPROX)** 



# Not Understanding the Lifecycle

#### Valuation Drivers – Critical metrics potential acquirers' value



## **Poor Decisions**





## Performance Structure

#### $\textbf{KPIs} \rightarrow \textbf{Action} \rightarrow \textbf{Accountability}$



## **Foundational Threads**





# User Experience

#### **For Founders**

"I came in thinking I already know this stuff. But I came out with my mind blown; there is actually a structure to startup building." Maddie Wang, Founder of Founders Cafe

#### For Accelerators, Universities & Investors

*"I recommend it for leaders at every level."* Scott Tait, UCSD Innovation Catalyst

**"We recommend every entrepreneur, however experienced or qualified, to go through the system and make their foundation rock solid."** KC Chaudhuri, Pitch Global

# Our Solutions for You



## You own platform

- Invite your (current or potential) founders to the platform to create their knowledge-base in the academy and create their defendable pitch deck presentation in the process for potential investors
- Giv